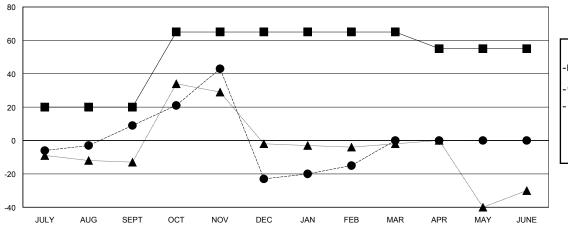

## SURANGRAT VARDHANABHUTI **LOCATION THAILAND GMT CA** Clubs Members RESULTS FOR 2016-2017 RESULTS FOR 2016-2017 NEW CLUB GOAL NEW CLUBS DROPPED CLUBS NEW MEMBER GROWTH NEW MEMBER DROPPED QUARTER QUARTER NET GOAL (not reinstated GROWTH ACTUAL (not MEMBERS ACTUAL or transfers) reinstated or transfers) (including transfers) 0 0 20 30 21 JULY/AUG/SEPT JULY/AUG/SEPT 0 1 1 71 45 103 OCT/NOV/DEC OCT/NOV/DEC 0 0 0 0 0 8 JAN/FEB/MAR JAN/FEB/MAR 0 0 0 0 APR/MAY/JUNE APR/MAY/JUNE -10 0

## GOALS AND ACTUAL NEW CLUBS CUMULATIVE

|   | - ■ - NEW MEMBER GROWTH NET GOAL  |
|---|-----------------------------------|
|   | - ● - NEW MEMBER GROWTH ACTUAL    |
|   | - ▲ - LAST YEAR MEMBERSHIP ACTUAL |
|   |                                   |
|   |                                   |
| ı |                                   |